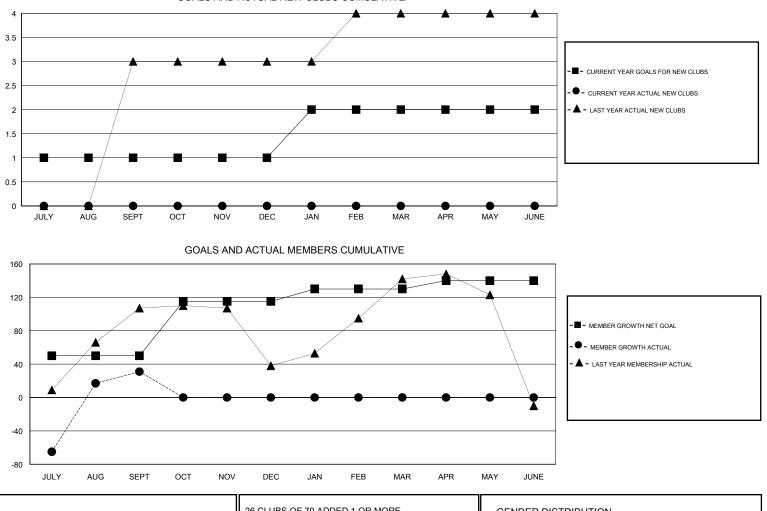

## District 316 G

Results as of: 9/30/2019

| GMT:                  |               |           | OCATION INDIA |               |                           |                         | GMT CA                                             |  |  |  |
|-----------------------|---------------|-----------|---------------|---------------|---------------------------|-------------------------|----------------------------------------------------|--|--|--|
| Clubs                 |               |           |               |               | Members                   |                         |                                                    |  |  |  |
| RESULTS FOR 2019-2020 |               |           |               |               | RESULTS FOR 2019-2020     |                         |                                                    |  |  |  |
| QUARTER               | NEW CLUB GOAL | NEW CLUBS | DROPPED CLUBS | QUARTER       | MEMBER GROWTH NET<br>GOAL | MEMBER GROWTH<br>ACTUAL | DROPPED<br>MEMBERS ACTUAL<br>(including transfers) |  |  |  |
| JULY/AUG/SEPT         | 1             | 0         | 1             | JULY/AUG/SEPT | 50                        | 119                     | 79                                                 |  |  |  |
| DCT/NOV/DEC           | 0             | 0         | 0             | OCT/NOV/DEC   | 65                        | 0                       | 0                                                  |  |  |  |
| AN/FEB/MAR            | 1             | 0         | 0             | JAN/FEB/MAR   | 15                        | 0                       | 0                                                  |  |  |  |
| APR/MAY/JUNE          | 0             | 0         | 0             | APR/MAY/JUNE  | 10                        | 0                       | 0                                                  |  |  |  |

| DROPPED CLUBS: 1  | 26 CLUBS OF 70 ADDED 1 OR MORE<br>NEW MEMBERS | GENDER DISTRIBUTION             |                |     |
|-------------------|-----------------------------------------------|---------------------------------|----------------|-----|
|                   |                                               | MALE                            | 2,269 (82.81%) |     |
|                   |                                               | FEMALE                          | 471 (17.19%)   |     |
| DROPPED MEMBERS   |                                               |                                 |                |     |
| DECEASED 0        | CLICK HERE FOR CUMULATIVE                     | TOTAL FAMILY UNIT MEMBERS       |                | 984 |
| CLUB CANCELLED 14 | MEMBERSHIP DATA                               |                                 |                |     |
| OTHER 65          |                                               | FAMILY MEMBERS PAYING HALF DUES |                | 605 |
| TOTAL 79          |                                               |                                 |                |     |